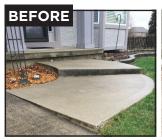

## WHY RAISE YOUR CONCRETE?

- Water draining into certain areas can cause erosion that leads to structural problems or flooding in your house
- Eliminates liability for trip hazards
- Less expensive than replacement

## **COMMON APPLICATIONS:**

- Driveways Steps Sidewalks Garage Floors
- Pool Decks
  Patios

The A-1 Cement Fill **Difference** 1-Inch Holes

- We use Limestone

Jobs Scheduled by 06/01/25.

ECO-

FRIENDLY

America's Largest