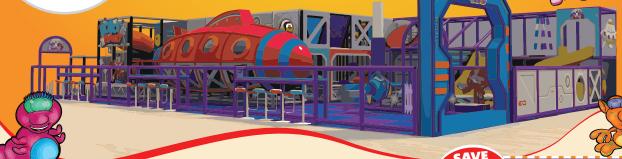

## 3, 2, 1 BLAST OFF FOR FUN AT CLUB RUN & JUMP!

**CALLING ALL SPACE EXPLORERS!** 

At Club Run & Jump, we offer the ultimate indoor playground adventure for kids aged 13 and under. Our space-themed facility provides a safe, clean, and engaging environment where your little astronauts can climb, slide, explore, and make memories that will last a lifetime!